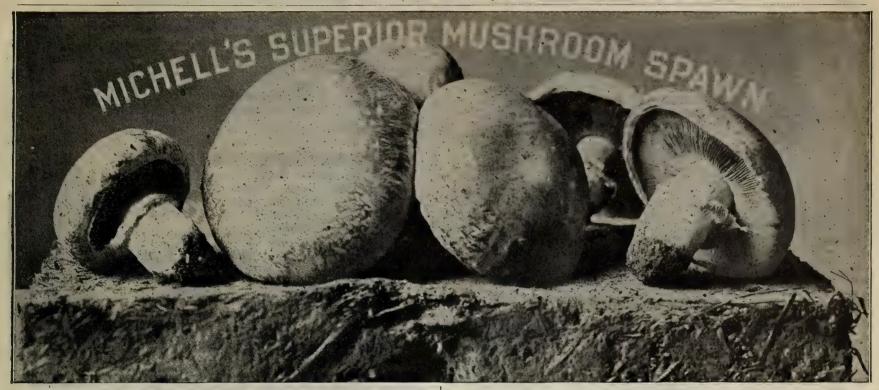

ein analysis is very high proving it to be very nourishing.

#### THE TASTE

This is rather hard to define, but has been cited as follows: It resembles French artichokes, somewhat like mushrooms and again like asparagus. It has gained immense favor wherever tested, and in a short time bids to become one of our standard food stuffs.

#### TABLE PREPARATION

Scrape the tubers, soak in cold water (the latter is important as it makes them retain their white color); boil quickly until soft in salt water; draw off and serve with melted butter and chopped parsley. The tubers may also be cut up and fried when they resemble in taste delicious French potatoes.

25c. per tuber; 10 tubers, \$1.60; \$2.50 per 25 tubers; the three former quantities postpaid. 50 tubers, \$4.00; \$6.50 per 100 tubers.





#### LAMBERT'S AMERICAN PURE CULTURE SPAWN.

This type produces larger mushrooms than the English, coming into bearing somewhat earlier, and continuing to crop for a long time. This spawn is produced by selecting spores from individual specimen mushrooms and is propagated and transferred to the bricks of manure, which, when planted, produce mushrooms all of one type.

Standard No. 8 Cream White. For use from April to October. Standard No. 9 Pure White. For use from October to April.

Prices of Pure Culture Spawn. Standard Bricks.

| Per brick, al                 | oout 13/4 1 | lbs. | \$0.25   10 | bricks. |           | \$2.00 |
|-------------------------------|-------------|------|-------------|---------|-----------|--------|
| Per brick, al<br>Per brick, p | ostpaid .   |      | .35